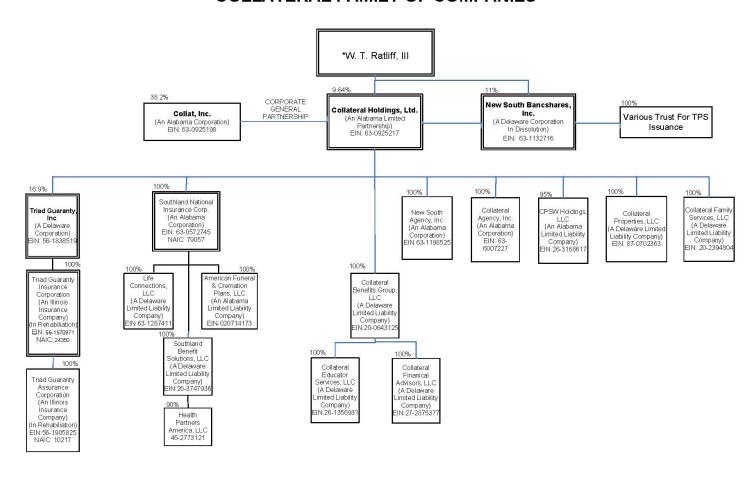

| XXX              |                         |                       |                         |                       |                                       |                       |

<sup>(</sup>L) Licensed or Chartered - Licensed Insurance Carrier or Domiciled RRG; (R) Registered - Non-domiciled RRGs; (Q) Qualified - Qualified or Accredited Reinsurer; (E) Eligible - Reporting Entities eligible or approved to write Surplus Lines in the state; (N) None of the above - Not allowed to write business in the state.

<sup>(</sup>a) Insert the number of L responses except for Canada and Other Alien.

# SCHEDULE Y - INFORMATION CONCERNING ACTIVITIES OF INSURER MEMBERS OF A HOLDING COMPANY GROUP PART 1 - ORGANIZATIONAL CHART

#### **COLLATERAL FAMILY OF COMPANIES**



### 7

# SCHEDULE Y PART 1A – DETAIL OF INSURANCE HOLDING COMPANY SYSTEM

| 1             | 2                         | 3               | 4              | 5               | 6          | 7                                 | 8                                           | 9                       | 10                  | 11                                                     | 12                                     | 13                         | 14                         | 15 |
|---------------|---------------------------|-----------------|----------------|-----------------|------------|-----------------------------------|---------------------------------------------|-------------------------|---------------------|--------------------------------------------------------|-----------------------